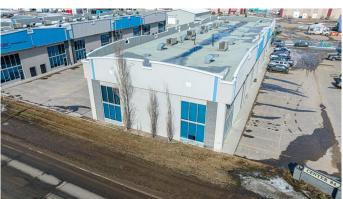

### \$14

0 Bedroom, 0.00 Bathroom, Commercial on 0.00 Acres

Richmond Industrial Park, Grande Prairie, Alberta

3159 sq.ft. of office + Shop/Warehouse space available for lease. This space offers high-end modern interior finishing's with LED lighting, numerous windows, glass doors and much more which will present very well to your staff & clients. Current configuration offers 7-8 private offices, numerous exterior entrances, options for creating reception, boardrooms, kitchen area, etc. plus 28' x 55' shop space with 10' OHD. The property offers 6 dedicated parking stalls with the ability to rent additional parking stalls adjacent to the complex. This is a unique combination of office + shop/warehouse space which is hard to replicate in the Grande Prairie area and offers great visibility & access to 84th Avenue & Hwy.40. Base rent(\$14.00)=\$3685.5 + Net rent(\$8.92)=\$2348.19 Total Monthly Cost=\$6033.69 +GST. Power & Gas are billed back to tenant on a monthly basis. Call a Commercial Realtor today for further information or to arrange a private tour!!