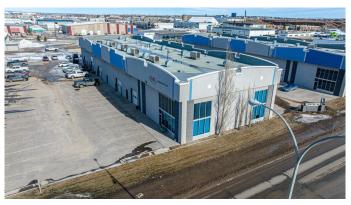

### \$14

0 Bedroom, 0.00 Bathroom, Commercial on 0.00 Acres

Richmond Industrial Park, Grande Prairie, Alberta

3159 sq.ft. of office + Shop/Warehouse space available for lease. This space offers high-end modern interior finishing's with LED lighting, numerous windows, glass doors and much more which will present very well to your staff & clients. Current configuration offers 7-8 private offices, numerous exterior entrances, options for creating reception, boardrooms, kitchen area, etc. plus 28' x 55' shop space with 10' OHD. The property offers 6 dedicated parking stalls with the ability to rent additional parking stalls adjacent to the complex. This is a unique combination of office + shop/warehouse space which is hard to replicate in the Grande Prairie area and offers great visibility & access to 84th Avenue & Hwy.40. Base rent(\$14.00)=\$3685.5 + Net rent(\$8.92)=\$2348.19 Total Monthly Cost=\$6033.69 +GST. Power & Gas are billed back to tenant on a monthly basis. Call a Commercial Realtor today for further information or to arrange a private tour!!