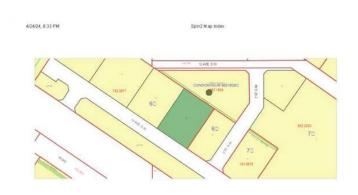

# **Community Information**

Address 400 14th Avenue Sw

Subdivision NONE

City Slave Lake

County Lesser Slave River No. 124,

Province Alberta
Postal Code T0G 2A4

Date Listed April 24th, 2024

Days on Market 499 Zoning C3