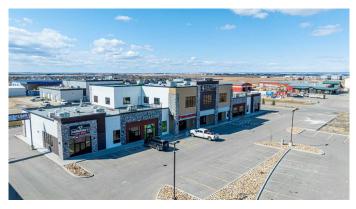

# \$1,900,000 - 4, 15502b 101 Street, Clairmont

MLS® #A2122249

#### \$1,900,000

0 Bedroom, 0.00 Bathroom, Commercial on 0.00 Acres

NONE, Clairmont, Alberta

This retail condo is situated off Highway 43 just north of Grande Prairie in a highly visible location. Position your business in the developing retail plaza that it deserves. Ideal for any professional including dentists, medical or financial advisors looking to own their own space and design it specific to their needs. Call your Commercial Realtor© for more information or to book a showing today.