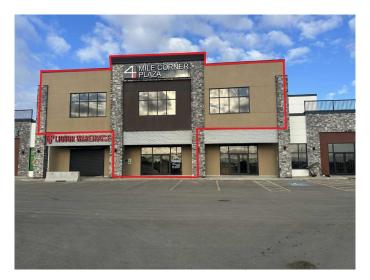

# \$1,900,000 - 4, 15502b 101 Street, Clairmont

MLS® #A2122249

#### \$1,900,000

0 Bedroom, 0.00 Bathroom, Commercial on 0.00 Acres

NONE, Clairmont, Alberta

This retail condo is situated off Highway 43 just north of Grande Prairie in a highly visible location. Position your business in the developing retail plaza that it deserves. Ideal for any professional including dentists, medical or financial advisors looking to own their own space and design it specific to their needs. Call your Commercial Realtor© for more information or to book a showing today.