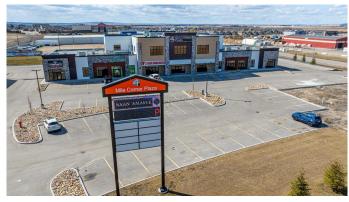

# \$1,900,000 - 4, 15502b 101 Street, Clairmont

MLS® #A2122249

#### \$1,900,000

0 Bedroom, 0.00 Bathroom, Commercial on 0.00 Acres

NONE, Clairmont, Alberta

This retail condo is situated off Highway 43 just north of Grande Prairie in a highly visible location. Position your business in the developing retail plaza that it deserves. Ideal for any professional including dentists, medical or financial advisors looking to own their own space and design it specific to their needs. Call your Commercial Realtor© for more information or to book a showing today.