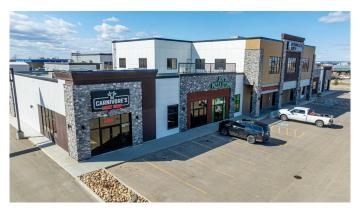

#### \$32

0 Bedroom, 0.00 Bathroom, Commercial on 0.00 Acres

NONE, Clairmont, Alberta

This retail location is situated off Highway 43 just north of Grande Prairie in a highly visible location. Position your business in the professional plaza it deserves. Call your Commercial Realtor© for more information or to book a showing today. (Base Rent 795 SF @\$32 PSF = \$2,120.00/month. Additional Rent: 795 SF @ \$10.00 PSF = \$662.50/month; Total Monthly Payment: \$2,782.50 plus GST.

## **Community Information**

| Address     | 7, 15502b 101 Street            |
|-------------|---------------------------------|
| Subdivision | NONE                            |
| City        | Clairmont                       |
| County      | Grande Prairie No. 1, County of |
| Province    | Alberta                         |
| Postal Code | T8V 0P7                         |