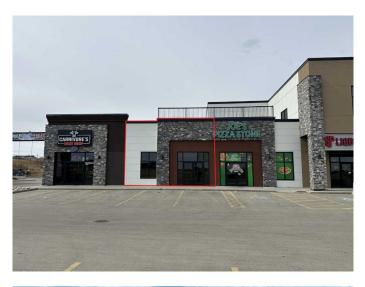

#### \$32

0 Bedroom, 0.00 Bathroom, Commercial on 0.00 Acres

NONE, Clairmont, Alberta

This retail location is situated off Highway 43 just north of Grande Prairie in a highly visible location. Position your business in the professional plaza it deserves. Call your Commercial Realtor© for more information or to book a showing today. (Base Rent 795 SF @\$32 PSF = \$2,120.00/month. Additional Rent: 795 SF @ \$10.00 PSF = \$662.50/month; Total Monthly Payment: \$2,782.50 plus GST.

## **Community Information**

| Address     | 7, 15502b 101 Street            |
|-------------|---------------------------------|
| Subdivision | NONE                            |
| City        | Clairmont                       |
| County      | Grande Prairie No. 1, County of |
| Province    | Alberta                         |
| Postal Code | T8V 0P7                         |