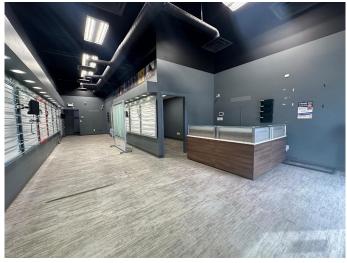

2121024

#### \$35

0 Bedroom, 0.00 Bathroom, Commercial on 0.00 Acres

Mission Heights., Grande Prairie, Alberta

This retail location is situated in the South 40 Shopping Centre which is strategically located along 108 Street and 84

Avenue with some of the highest traffic counts in the Grande Prairie area. It is neighboring anchor tenants such as McDonald's,

Starbucks, No Frills, RBC, and Shoppers Drug Mart all within walking distance to medium and high-density residential. Position your business in the professional location it deserves. Call your Commercial Realtor© for more information or to book a showing today. (Base Rent 1,202 sq.ft @ \$35 PSF = \$3,505.83/month plus GST. Additional Rent: 1,202 sq.ft @\$16.50 PSF = \$1,652.75/month plus GST. Total Monthly Payment: \$5,158.58







Built in 2014

plus GST.)

#### **Essential Information**

| MLS® #     | A2121024   |
|------------|------------|
| Price      | \$35       |
| Bathrooms  | 0.00       |
| Acres      | 0.00       |
| Year Built | 2014       |
| Туре       | Commercial |
| Sub-Type   | Retail     |
| Status     | Active     |

**Community Information** 

| Address     | 103, 10712 78 Avenue |
|-------------|----------------------|
| Subdivision | Mission Heights.     |
| City        | Grande Prairie       |
| County      | Grande Prairie       |
| Province    | Alberta              |
| Postal Code | T8W 0G9              |
|             |                      |

### Interior

Heating Make-up Air

## **Additional Information**

Date ListedApril 16th, 2024Days on Market511

# **Listing Details**

Listing Of