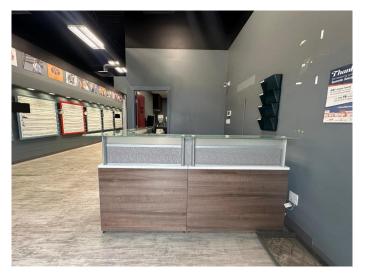

#A2121024

#### \$35

0 Bedroom, 0.00 Bathroom, Commercial on 0.00 Acres

Mission Heights., Grande Prairie, Alberta

This retail location is situated in the South 40 Shopping Centre which is strategically located along 108 Street and 84

Avenue with some of the highest traffic counts in the Grande Prairie area. It is neighboring anchor tenants such as McDonald's,

Starbucks, No Frills, RBC, and Shoppers Drug Mart all within walking distance to medium and high-density residential. Position your business in the professional location it deserves. Call your Commercial Realtor© for more information or to book a showing today. (Base Rent 1,202 sq.ft @ \$35 PSF = \$3,505.83/month plus GST. Additional Rent: 1,202 sq.ft @\$16.50 PSF = \$1,652.75/month plus GST. Total Monthly Payment: \$5,158.58







Built in 2014

plus GST.)

#### **Essential Information**

| MLS® #     | A2121024   |
|------------|------------|
| Price      | \$35       |
| Bathrooms  | 0.00       |
| Acres      | 0.00       |
| Year Built | 2014       |
| Туре       | Commercial |
| Sub-Type   | Retail     |
| Status     | Active     |

**Community Information** 

| Address     | 103, 10712 78 Avenue |
|-------------|----------------------|
| Subdivision | Mission Heights.     |
| City        | Grande Prairie       |
| County      | Grande Prairie       |
| Province    | Alberta              |
| Postal Code | T8W 0G9              |
|             |                      |

### Interior

Heating Make-up Air

## **Additional Information**

Date ListedApril 16th, 2024Days on Market511

# **Listing Details**

Listing