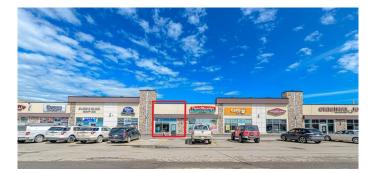

#### \$35

0 Bedroom, 0.00 Bathroom, Commercial on 0.00 Acres

Mission Heights., Grande Prairie, Alberta

This retail location is situated in the South 40 Shopping Centre which is strategically located along 108 Street and 84

Avenue with some of the highest traffic counts in the Grande Prairie area. It is neighboring anchor tenants such as McDonald's,

Starbucks, No Frills, RBC, and Shoppers Drug Mart all within walking distance to medium and high-density residential. Position your business in the professional location it deserves. Call your Commercial Realtor© for more information or to book a showing today. (Base Rent 1,202 sq.ft @ \$35 PSF = \$3,505.83/month plus GST. Additional Rent: 1,202 sq.ft @\$16.50 PSF = \$1,652.75/month plus GST. Total Monthly Payment: \$5,158.58