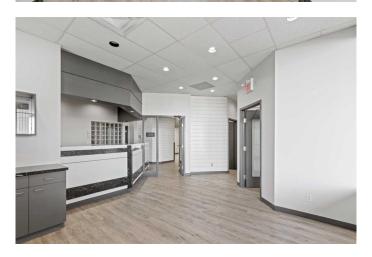

## \$10

0 Bedroom, 0.00 Bathroom, Commercial on 0.00 Acres

Patterson Place., Grande Prairie, Alberta

Looking for affordable turn key spa space?! This is the location for you. Located in the busy Patterson Place Strip Mall, this location gives you a great layout to set up your business. Once you enter you will find a nice size waiting room with reception, past that you will find a well laid out area for hair stylists, nails, waxing, or pedis. There are also a couple of private rooms, staff kitchen, storage and plenty of parking. This location also features good exposure to high traffic counts on 84th ave. This space is ready for immediate possession. Base Rent 2,400 sq.ft @ \$10 PSF = \$2000.00, Additional Rent Operating Cost= 2,400 sq/ft @\$6.71 = \$16,104 or\$1342.00/month and Property Tax/Garbage Removal 2,400 sq.ft @ \$3.63 = \$8712 or \$726.00/ month. Total Cost: \$4068.00/month plus GST per month. Floorplan in Supplements. Landlord will assist with opening costs for the right tenant. 1 - 5 year terms acceptable.