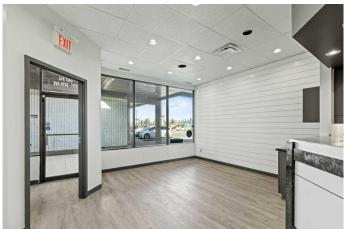

## \$10

0 Bedroom, 0.00 Bathroom, Commercial on 0.00 Acres

Patterson Place., Grande Prairie, Alberta

Looking for affordable turn key spa space?! This is the location for you. Located in the busy Patterson Place Strip Mall, this location gives you a great layout to set up your business. Once you enter you will find a nice size waiting room with reception, past that you will find a well laid out area for hair stylists, nails, waxing, or pedis. There are also a couple of private rooms, staff kitchen, storage and plenty of parking. This location also features good exposure to high traffic counts on 84th ave. This space is ready for immediate possession. Base Rent 2,400 sq.ft @ \$10 PSF = \$2000.00, Additional Rent Operating Cost= 2,400 sq/ft @\$6.71 = \$16,104 or\$1342.00/month and Property Tax/Garbage Removal 2,400 sq.ft @ \$3.63 = \$8712 or \$726.00/ month. Total Cost: \$4068.00/month plus GST per month. Floorplan in Supplements. Landlord will assist with opening costs for the right tenant. 1 - 5 year terms acceptable.