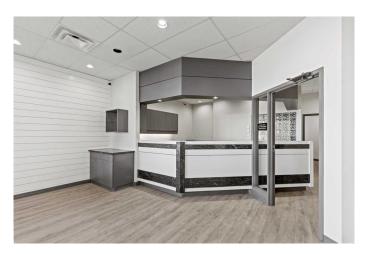

## \$10

0 Bedroom, 0.00 Bathroom, Commercial on 0.00 Acres

Patterson Place., Grande Prairie, Alberta

Looking for affordable turn key spa space?! This is the location for you. Located in the busy Patterson Place Strip Mall, this location gives you a great layout to set up your business. Once you enter you will find a nice size waiting room with reception, past that you will find a well laid out area for hair stylists, nails, waxing, or pedis. There are also a couple of private rooms, staff kitchen, storage and plenty of parking. This location also features good exposure to high traffic counts on 84th ave. This space is ready for immediate possession. Base Rent 2,400 sq.ft @ \$10 PSF = \$2000.00, Additional Rent Operating Cost= 2,400 sq/ft @\$6.71 = \$16,104 or\$1342.00/month and Property Tax/Garbage Removal 2,400 sq.ft @ \$3.63 = \$8712 or \$726.00/ month. Total Cost: \$4068.00/month plus GST per month. Floorplan in Supplements. Landlord will assist with opening costs for the right tenant. 1 - 5 year terms acceptable.