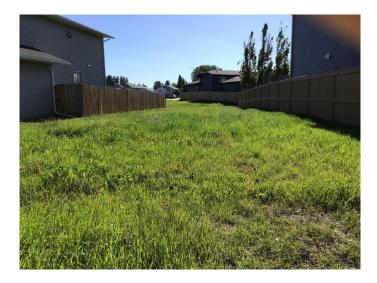

#### \$79,900

0 Bedroom, 0.00 Bathroom, Land on 0.09 Acres

NONE, Whitecourt, Alberta

GOOD RESIDENTIAL LOT - Close to Rotary Park in one of Whitecourt's newest subdivisions. The lot is flat and would be easy to develop for a smaller home. It is 3972 sf lot. Vendor will consider financing as low as 10 % down till house is built. Final mortgage draw.