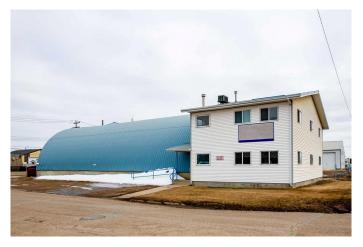

#### \$2,000

0 Bedroom, 0.00 Bathroom, Commercial on 0.64 Acres

Wainwright, Wainwright, Alberta

Available for lease! Office space with Shop and loading dock located on 1st Avenue in Wainwright

Office building has 5 offices, reception, 3 washrooms. Loading dock has 5 loading dock doors as well Shop with 16' OH door

Built in 1979

## **Community Information**

Address 810 1 Avenue

Subdivision Wainwright
City Wainwright

County Wainwright No. 61, M.D. of

Province Alberta
Postal Code T9W 1C4

Interior

Heating Overhead Heater(s)

## **Exterior**

Construction Wood Frame