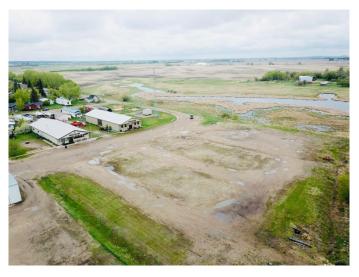

## \$33,000

0 Bedroom, 0.00 Bathroom, Land on 0.75 Acres

Dewberry, Dewberry, Alberta

Showcase your business in the village of Dewberry with these 5 connected affordable commercial lots. Located in rural Alberta, these lots offer an ideal setting for entrepreneurs looking to establish a presence in a thriving community.

Nestled across from the Dewberry museum, these lots benefit from the village's welcoming community, scenic surroundings, and strategic location. Don't delay â€" explore these lots and embark on your journey towards commercial success in rural Alberta!