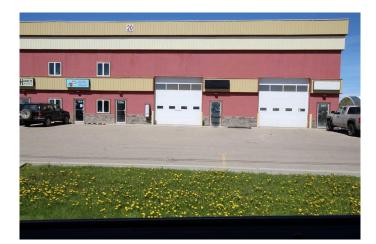

### \$340,000

0 Bedroom, 0.00 Bathroom, Commercial on 0.00 Acres

Beju Industrial Park, Sylvan Lake, Alberta

LOCATION LOCATION, easy access to Highway 20 - this bay offers 2400 sq ft of main floor work space, front and rear 14ft overhead doors also upper mezzanine with 1024 sq ft, including reception area, office and washroom. Outside you will find an abundance of gated, shared parking. Your business will love it here.