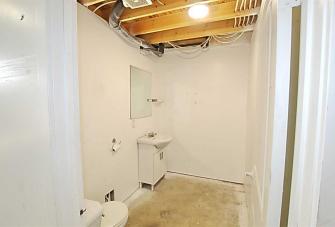

### \$340,000

0 Bedroom, 0.00 Bathroom, Commercial on 0.00 Acres

Beju Industrial Park, Sylvan Lake, Alberta

LOCATION LOCATION, easy access to Highway 20 - this bay offers 2400 sq ft of main floor work space, front and rear 14ft overhead doors also upper mezzanine with 1024 sq ft, including reception area, office and washroom. Outside you will find an abundance of gated, shared parking. Your business will love it here.