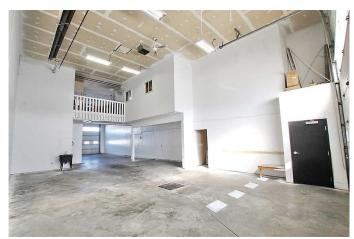

### \$340,000

0 Bedroom, 0.00 Bathroom, Commercial on 0.00 Acres

Beju Industrial Park, Sylvan Lake, Alberta

LOCATION LOCATION, easy access to Highway 20 - this bay offers 2400 sq ft of main floor work space, front and rear 14ft overhead doors also upper mezzanine with 1024 sq ft, including reception area, office and washroom. Outside you will find an abundance of gated, shared parking. Your business will love it here.