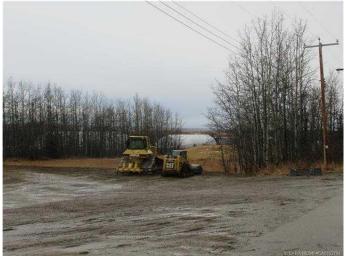

#### NONE, Benalto, Alberta

Commercial lot opportunity, close to new 'twinned' Highway 11, and close to new Benalto interchange access. Ideal location in a prosperous agricultural area. Possible C Store - gas station site, card-lock, feed store, or storage unit lot, etc. Serves the town of Benalto, well known for the Professional Benalto Rodeo, and a large agricultural area.