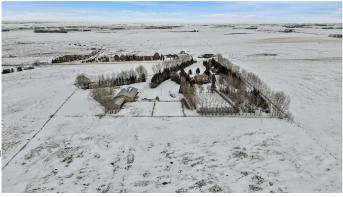

#### \$2,700,000

0 Bedroom, 0.00 Bathroom, Land on 103.38 Acres

NONE, Rural Wheatland County, Alberta

Over 100 acres of productive farm land with irrigation licenses and equipment. This is a fantastic opportunity to own farm land with future development opportunities possible.