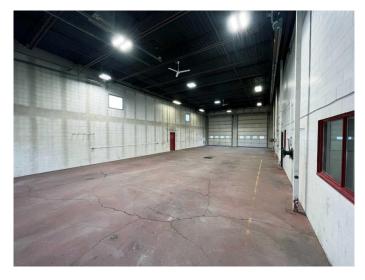

### \$1,890,000

0 Bedroom, 0.00 Bathroom, Commercial on 6.37 Acres

NONE, Whitecourt, Alberta

THIS 6.37 ACRE SITE IS FULLY FENCED AND GATED SITUATED ON 3 SEPARATE TITLED LOTS . THE SHOP SIZE IS 10,324 SQ FT AND HAS A 80 FT DRIVE THROUGH BAY WITH 16FT OVERHEAD DOORS. THE FREESTANDING 2880 SQ FT OFFICE COMPLEX HAS 10 MODERN OFFICES AND A LARGE CONFERENCE ROOM.