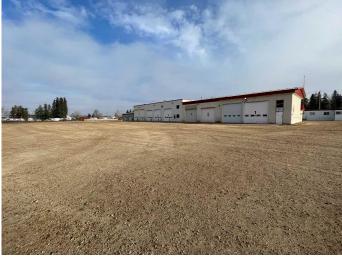

### \$1,890,000

0 Bedroom, 0.00 Bathroom, Commercial on 6.37 Acres

NONE, Whitecourt, Alberta

THIS 6.37 ACRE SITE IS FULLY FENCED AND GATED SITUATED ON 3 SEPARATE TITLED LOTS . THE SHOP SIZE IS 10,324 SQ FT AND HAS A 80 FT DRIVE THROUGH BAY WITH 16FT OVERHEAD DOORS. THE FREESTANDING 2880 SQ FT OFFICE COMPLEX HAS 10 MODERN OFFICES AND A LARGE CONFERENCE ROOM.