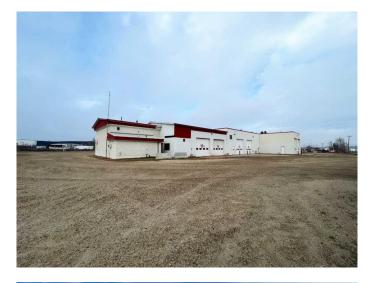

### \$1,890,000

0 Bedroom, 0.00 Bathroom, Commercial on 6.37 Acres

NONE, Whitecourt, Alberta

THIS 6.37 ACRE SITE IS FULLY FENCED AND GATED SITUATED ON 3 SEPARATE TITLED LOTS . THE SHOP SIZE IS 10,324 SQ FT AND HAS A 80 FT DRIVE THROUGH BAY WITH 16FT OVERHEAD DOORS. THE FREESTANDING 2880 SQ FT OFFICE COMPLEX HAS 10 MODERN OFFICES AND A LARGE CONFERENCE ROOM.