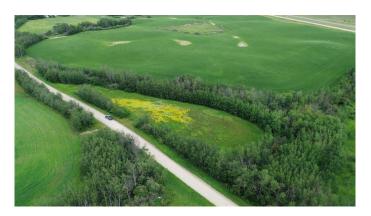

### \$69,900

0 Bedroom, 0.00 Bathroom, Land on 2.55 Acres

NONE, Rural Lac Ste. Anne County, Alberta

Check out this view!!! This would be a great place to build that dream home with a walkout basement!!! Just off Highway 43 this very private and well-treed acreage is only minutes from Rochfort & Mayerthorpe. Come take a look!