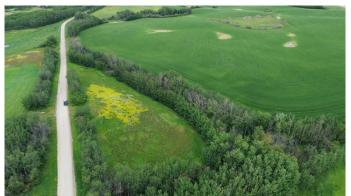

### \$69,900

0 Bedroom, 0.00 Bathroom, Land on 2.55 Acres

NONE, Rural Lac Ste. Anne County, Alberta

Check out this view!!! This would be a great place to build that dream home with a walkout basement!!! Just off Highway 43 this very private and well-treed acreage is only minutes from Rochfort & Mayerthorpe. Come take a look!