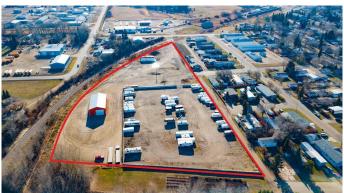

### \$699,000

0 Bedroom, 0.00 Bathroom, Commercial on 6.00 Acres

East Industrial Park, Stettler, Alberta

This is a large, 6 acre lot in the East Industrial Park in Stettler. It is zoned Industrial so is ideal for a variety of businesses. It is level, graveled and is easily accessible. The 82ft x 42ft shop has metal siding and roof, is heated with radiant heat, and has bright LED lighting. One end has a16ft x 20ft overhead door and a man door, while the other end has a 12ft x 12ft overhead door and a second man door. There is also an office with windows to the shop area. The lot has a huge area fenced off for RV storage and has an electronic pin pad to open the gate. This storage brings in over \$18,000 in revenue per year. A nice location to start up a new business or expand your existing company.

# **Community Information**

Address 4204 50 Avenue

Subdivision East Industrial Park

City Stettler

County Stettler No. 6, County of

Province Alberta
Postal Code T0C 2L2