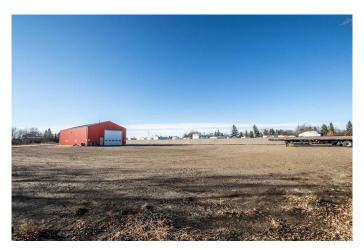

### \$699,000

0 Bedroom, 0.00 Bathroom, Commercial on 6.00 Acres

East Industrial Park, Stettler, Alberta

This is a large, 6 acre lot in the East Industrial Park in Stettler. It is zoned Industrial so is ideal for a variety of businesses. It is level, graveled and is easily accessible. The 82ft x 42ft shop has metal siding and roof, is heated with radiant heat, and has bright LED lighting. One end has a16ft x 20ft overhead door and a man door, while the other end has a 12ft x 12ft overhead door and a second man door. There is also an office with windows to the shop area. The lot has a huge area fenced off for RV storage and has an electronic pin pad to open the gate. This storage brings in over \$18,000 in revenue per year. A nice location to start up a new business or expand your existing company.