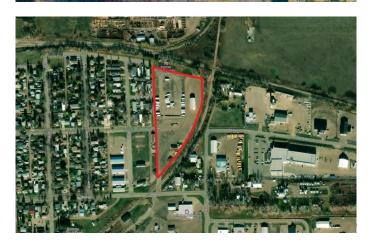

### \$699,000

0 Bedroom, 0.00 Bathroom, Commercial on 6.00 Acres

East Industrial Park, Stettler, Alberta

This is a large, 6 acre lot in the East Industrial Park in Stettler. It is zoned Industrial so is ideal for a variety of businesses. It is level, graveled and is easily accessible. The 82ft x 42ft shop has metal siding and roof, is heated with radiant heat, and has bright LED lighting. One end has a16ft x 20ft overhead door and a man door, while the other end has a 12ft x 12ft overhead door and a second man door. There is also an office with windows to the shop area. The lot has a huge area fenced off for RV storage and has an electronic pin pad to open the gate. This storage brings in over \$18,000 in revenue per year. A nice location to start up a new business or expand your existing company.

# **Community Information**

Address 4204 50 Avenue

Subdivision East Industrial Park

City Stettler

County Stettler No. 6, County of

Province Alberta
Postal Code T0C 2L2