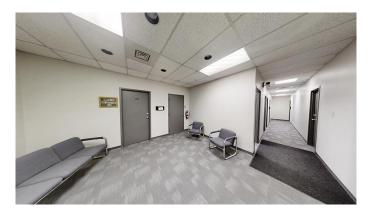

#### \$1,699,000

0 Bedroom, 0.00 Bathroom, Commercial on 0.30 Acres

VLA Montrose, Grande Prairie, Alberta

Owner Operator, take note! This property boasts an ideal location in the heart of the city center, with ample parking in front for clients and 11 energized parking stalls at the rear for staff. The building has been well-maintained and presents an excellent opportunity for an investor or owner/operators to occupy the upstairs space while leasing out the remainder. Recently updated common areas feature new hallway carpets and tile on the stairs, creating an attractive and modern look. The property includes 11,580 square feet of total leasable area, with 6,900 square feet available on the second floor. Additionally, an elevator could potentially be installed in the South East corner. Don't miss out on this great opportunity, as the property is priced well below replacement value. Call your Commercial Realtor© for more information or to book a showing today.