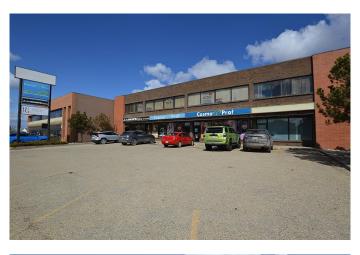

#### \$1,699,000

0 Bedroom, 0.00 Bathroom, Commercial on 0.30 Acres

VLA Montrose, Grande Prairie, Alberta

Owner Operator, take note! This property boasts an ideal location in the heart of the city center, with ample parking in front for clients and 11 energized parking stalls at the rear for staff. The building has been well-maintained and presents an excellent opportunity for an investor or owner/operators to occupy the upstairs space while leasing out the remainder. Recently updated common areas feature new hallway carpets and tile on the stairs, creating an attractive and modern look. The property includes 11,580 square feet of total leasable area, with 6,900 square feet available on the second floor. Additionally, an elevator could potentially be installed in the South East corner. Don't miss out on this great opportunity, as the property is priced well below replacement value. Call your Commercial Realtor© for more information or to book a showing today.