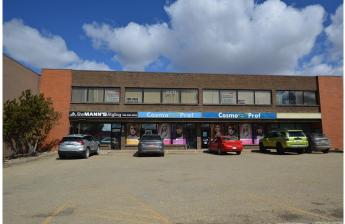

#### \$1,699,000

0 Bedroom, 0.00 Bathroom, Commercial on 0.30 Acres

VLA Montrose, Grande Prairie, Alberta

Owner Operator, take note! This property boasts an ideal location in the heart of the city center, with ample parking in front for clients and 11 energized parking stalls at the rear for staff. The building has been well-maintained and presents an excellent opportunity for an investor or owner/operators to occupy the upstairs space while leasing out the remainder. Recently updated common areas feature new hallway carpets and tile on the stairs, creating an attractive and modern look. The property includes 11,580 square feet of total leasable area, with 6,900 square feet available on the second floor. Additionally, an elevator could potentially be installed in the South East corner. Don't miss out on this great opportunity, as the property is priced well below replacement value. Call your Commercial Realtor© for more information or to book a showing today.