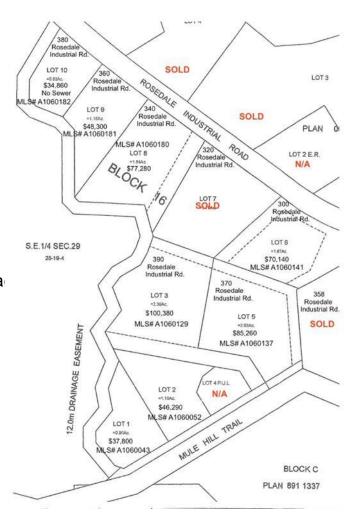

### \$85,260

0 Bedroom, 0.00 Bathroom, Land on 2.03 Acres

Downtown, Drumheller, Alberta

2.03 ACRES on LOT 5 in the ROSEDALE INDUSTRIAL PARK! This property should qualify for a 10% discount for being over 2.0 acres. Located approximately 10 km from the intersection of Highway 9 & 10 and approximately 6 km from Drumheller city center. This Subdivision has already seen development. Legal: Lot 5, Block 16, Plan 0614150. Lot Area is subject to an easement by the Town of Drumheller. Lot will have water, electricity, and natural gas servicing to the property line. Direct connection to sanitary sewer from the property line is available. Ask your agent about tax incentives. \*\*\*Residential uses not allowed on this land\*\*\* Roll: 19060505 | 2023 taxes: \$0 | Lot size: 2.030 Acres | Land Use / Zoning: ED | Title number: 061 478 257 +3 LINC Number: 0032 045 883 | non financial encumbrances:811 117 857 23/06/1981 UTILITY RIGHT OF WAY **GRANTEE - ICG UTILITIES** (PLAINS-WESTERN) LTD. 941 151 458 09/06/1994 CAVEAT RE: RIGHT OF WAY AGREEMENT 061 478 259 17/11/2006 EASEMENT. Buyer must fill out a development permit application sheet as part of the offer outlining what they will build, who their contractor is, and outline the timeline that starts substantial construction within 8 months and completes construction with 24 months. Offers must be left open for 3 weeks from the date submitted.

## **Community Information**

Address Lot 5 370 1 Street North Roa

Subdivision Downtown City Drumheller County Drumheller

**Province** Alberta Postal Code T0J 0Y0

**Exterior** 

Lot Description Irregular Lot, See Remarks