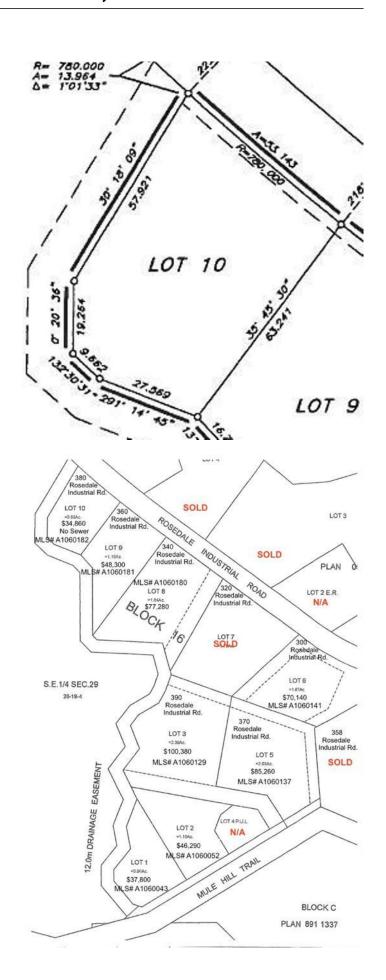

# \$34,860 - Lot 10 380 Industrial Road, Drumheller

MLS® #A2101518

### \$34,860

0 Bedroom, 0.00 Bathroom, Land on 0.83 Acres

Downtown, Drumheller, Alberta

Excellent opportunity in the community of Rosedale Industrial Park, approximately 10 km from the intersection of Highway 9 & 10 and approximately 6 km from Drumheller city center. If you combine this lot with others that total over 2 acres, you may be eligible for a 10% discount. Lot will have water, electricity, and natural gas servicing to the property line. Requires on stie storage and pump system. Ask your agent about tax incentives.

\*\*\*Residential uses not allowed on this land\*\*\* Lot 10 is 0.83 Acres. Legal Description: Lot 10 Block 16 Plan 0614150 Roll: 19061000 | 2024 taxes: \$698.00 | Lot size: 0.830 Acres | Land Use / Zoning: ED | Title number: 061 478 257 +8 LINC Number: 0032 045 933 | non financial encumbrances: 811 117 857 23/06/1981 UTILITY RIGHT OF WAY GRANTEE - ICG UTILITIES (PLAINS-WESTERN) LTD. 941 151 458 09/06/1994 CAVEAT RE: RIGHT OF WAY AGREEMENT 061 478 259 17/11/2006 EASEMENT. Buyer must fill out a development permit application sheet as part of the offer outlining what they will build, who their contractor is, and outline the timeline that starts substantial construction within 8 months and completes construction with 24 months. Offers must be left open for 3 weeks from the date submitted.