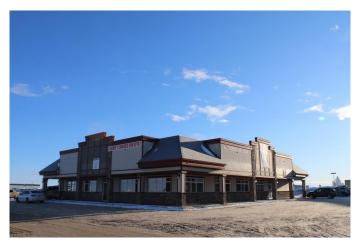

## \$12

0 Bedroom, 0.00 Bathroom, Commercial on 0.00 Acres

N/A, Clairmont, Alberta

1245 - 6160 Sq ft available in this building. The Clairmont Travel Centre Plaza is located at the busiest intersection in the County Of Grande Prairie with traffic counts of 20,000+ vehicles per day. This building can accommodate spaces from 1245-6160 sq.ft. as balance of building is now available. Ample parking, National anchor tenants in McDonald's, Shell Gas, Liquor Store, and Quiznos. Offers easy access in & out to 99St. The opportunity to secure a rock bottom lease rate on a quality lease space will allow you to take your business/operations to the next level. Call a commercial Realtor today to inquire about the possibilities this space can offer you.