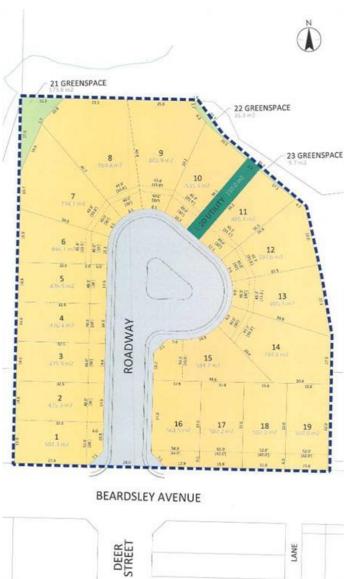

### \$169,900

0 Bedroom, 0.00 Bathroom, Land on 0.13 Acres

Henner's Landing, Lacombe, Alberta

Arguably the best lots available in Lacombe to build on. Located in Lacombe's newest subdivision featuring 19 lots. Most lots feature walkout options and spectacular views of the lakes. Backing onto municipal reserves and Lacombe's famous walking trails. These types of lots don't come around often and won't come again anytime soon. If you are looking for that special lot to build your dream home in what will soon be the "place to live" in Lacombe here it is.

## **Community Information**

Address 4726 Beardsley Avenue

Subdivision Henner's Landing

City Lacombe
County Lacombe
Province Alberta
Postal Code T4L1Y9

Lot Description Creek/River/Stream/Pond, Cul-De-Sac, Environmental Reserve,