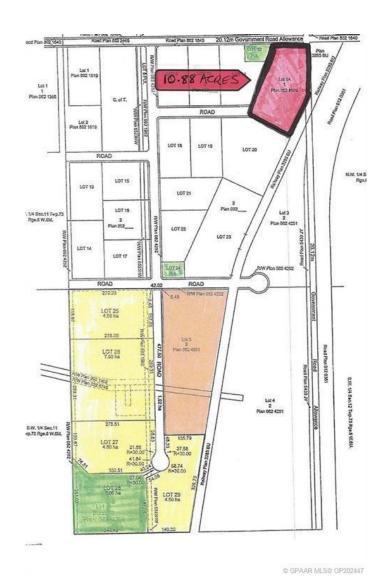

### \$1,500,000

0 Bedroom, 0.00 Bathroom, Land on 10.88 Acres

Emerson Trail Industrial Park, Rural Grande Prairie No. 1, County of, Alberta

Huge Visibility for this vacant parcel of land zoned RM-2 (Rural Medium Industrial) in an excellent location right on the corner of Emerson Trail and Highway 2. The size is 10.88 acres and has great frontage. Services available to the edge of the property. One of the last parcels of land of this size available with such good exposure and access.

#### **Essential Information**

MLS® # A2098290 Price \$1,500,000

Bathrooms 0.00

Acres 10.88

Type Land

Sub-Type Industrial Land

Status Active

# **Community Information**

Address 13 61027 Highway 672

Subdivision Emerson Trail Industrial Park

City Rural Grande Prairie No. 1, County of

County Grande Prairie No. 1, County of

Province Alberta
Postal Code T0H 3C0

#### **Exterior**

Lot Description Corner Lot, Irregular Lot

## **Additional Information**

Date Listed December 19th, 2023

Days on Market 629
Zoning RM-2