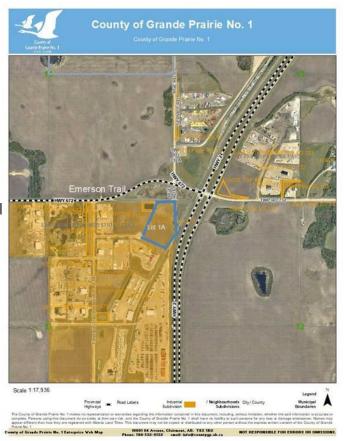

### \$1,500,000

0 Bedroom, 0.00 Bathroom, Land on 10.88 Acres

Emerson Trail Industrial Park, Rural Grande Prairie No. 1, County of, Alberta

Huge Visibility for this vacant parcel of land zoned RM-2 (Rural Medium Industrial) in an excellent location right on the corner of Emerson Trail and Highway 2. The size is 10.88 acres and has great frontage. Services available to the edge of the property. One of the last parcels of land of this size available with such good exposure and access.

# **Community Information**

Address 13 61027 Highway 672

Subdivision Emerson Trail Industrial Park

City Rural Grande Prairie No. 1, County of

County Grande Prairie No. 1, County of

Province Alberta
Postal Code T0H 3C0

LOT 1A
BLOCK 1
A 405 ha.

Lot 7
PLAN 1922 (1989)

N.E. 11-73-6-6