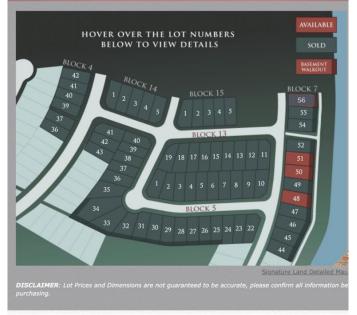

#### \$129,201

0 Bedroom, 0.00 Bathroom, Land on 0.12 Acres

Signature Falls, Grande Prairie, Alberta

Welcome home to Signature Falls! Community and family oriented lots located near a park, walking trails and schools. Build your dream home here! Plenty of lots to choose from. Call your Realtor today to find out more!

### **Community Information**

| Address     | 8570 72 Avenue  |
|-------------|-----------------|
| Subdivision | Signature Falls |
| City        | Grande Prairie  |
| County      | Grande Prairie  |
| Province    | Alberta         |
| Postal Code | T8X 0N9         |