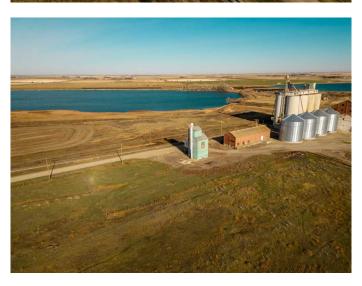

### \$70,000

0 Bedroom, 0.00 Bathroom, Commercial on 0.45 Acres

NONE, Raymond, Alberta

Decommissioned Bulk Fertilizer Storage warehouse- to be sold "as is" Zoned Urban Fringe Industrial

Built in 1996

#### **Additional Information**

Date Listed November 2nd, 2023

Days on Market 676

Zoning Urban Fringe Industrial