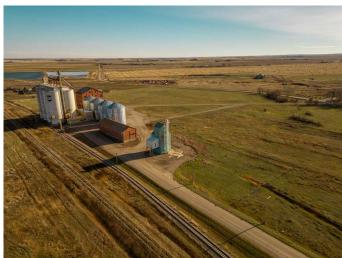

### \$70,000

0 Bedroom, 0.00 Bathroom, Commercial on 0.45 Acres

NONE, Raymond, Alberta

Decommissioned Bulk Fertilizer Storage warehouse- to be sold "as is" Zoned Urban Fringe Industrial

Built in 1996

#### **Additional Information**

Date Listed November 2nd, 2023

Days on Market 676

Zoning Urban Fringe Industrial