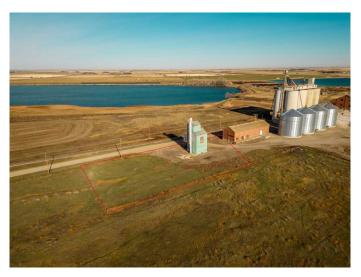

### \$70,000

0 Bedroom, 0.00 Bathroom, Commercial on 0.45 Acres

NONE, Raymond, Alberta

Decommissioned Bulk Fertilizer Storage warehouse- to be sold "as is" Zoned Urban Fringe Industrial

Built in 1996

#### **Additional Information**

Date Listed November 2nd, 2023

Days on Market 676

Zoning Urban Fringe Industrial