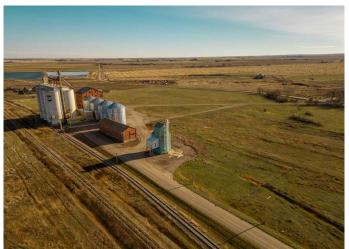

### \$70,000

0 Bedroom, 0.00 Bathroom, Agri-Business on 0.45 Acres

NONE, Raymond, Alberta

Decomissioned Bulk Fertilizer Warehouse on .45 acre. Zoned Urban Fringe Industrial To be sold " as is" Open to all offers

### **Essential Information**

MLS® # A2091195 Price \$70,000

Bathrooms 0.00 Acres 0.45

Type Agri-Business
Sub-Type Agriculture

Status Active

## **Community Information**

Address 300 Railway Avenue

Subdivision NONE

City Raymond

County Warner No. 5, County of

Province Alberta
Postal Code T0K 2L0

#### **Additional Information**

Date Listed November 2nd, 2023

Days on Market 676

Zoning urban fringe industrial

Listing Office Royal LePage Blue Sky

deemed reliable but is not guaranteed accurate by Pillar 9â,¢. The trademarks MLS®, Multiple Listing Service® and the associated logos are owned by The Canadian Real Estate Association (CREA) and identify the quality of services provided by real estate professionals who are members of CREA. Used under license.