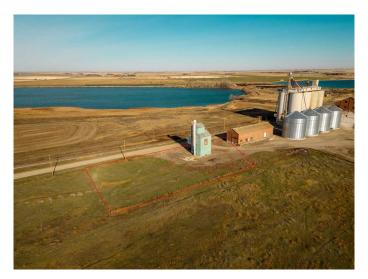

### \$70,000

0 Bedroom, 0.00 Bathroom, Agri-Business on 0.45 Acres

NONE, Raymond, Alberta

Decomissioned Bulk Fertilizer Warehouse on .45 acre. Zoned Urban Fringe Industrial To be sold " as is" Open to all offers

### **Essential Information**

MLS® # A2091195 Price \$70,000

Bathrooms 0.00 Acres 0.45

Type Agri-Business
Sub-Type Agriculture

Status Active

## **Community Information**

Address 300 Railway Avenue

Subdivision NONE

City Raymond

County Warner No. 5, County of

Province Alberta
Postal Code T0K 2L0

#### **Additional Information**

Date Listed November 2nd, 2023

Days on Market 676

Zoning urban fringe industrial

Listing Office Royal LePage Blue Sky

deemed reliable but is not guaranteed accurate by Pillar 9â,¢. The trademarks MLS®, Multiple Listing Service® and the associated logos are owned by The Canadian Real Estate Association (CREA) and identify the quality of services provided by real estate professionals who are members of CREA. Used under license.