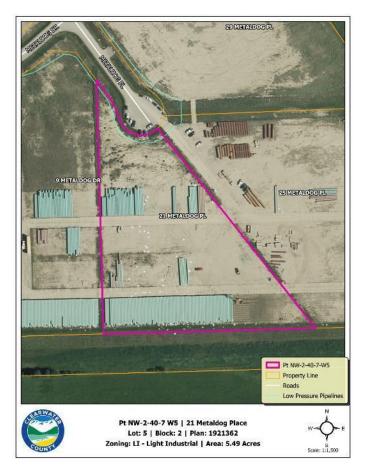

### \$329,400

0 Bedroom, 0.00 Bathroom, Land on 5.49 Acres

Metaldog Industrial Park, Rural Clearwater County, Alberta

21 METALDOG PLACE 5.49 ACRES -Metaldog Industrial Subdivision is located minutes northeast of Rocky Mountain House on Airport Road, situated on a ban-free road, and located within a mile of Alberta's High Load Corridor. Zoned LIGHT INDUSTRIAL DISTRICT "Ll― Metaldog Industrial Subdivision is 1 of the newest industrial subdivisions within Clearwater County (has been used for a pipe laydown yard for the past couple of years). All bare lots are serviced with 3 PHASE power and natural gas to property lines, and all roads within the subdivision are paved, (Note: private well & sewer systems will need to be installed at the purchaser's expense to suit individual requirements). Firepond is located within the subdivision. Prime location to establish, and grow your business. Immediate possession is available. The general purpose of this district is to accommodate and regulate small to medium-scale industrial operations, note a security suite as part of the main building is permitted as a discretionary use (this allows for an owner/operator or staff to live onsite for security purposes, and is at the discretion of the development officer). No development timeframes. Make your mark in CENTRAL ALBERTA! Multiple lots available for sale, parcel sizes between 3.83 acres - 8.72 acres (GST is applicable)

#### **Essential Information**

MLS® # A2090702 Price \$329,400

Bathrooms 0.00 Acres 5.49 Type Land

Sub-Type Industrial Land

Status Active

# **Community Information**

Address 21 Metaldog Place

Subdivision Metaldog Industrial Park
City Rural Clearwater County

County Clearwater County

Province Alberta
Postal Code T4T 2A2

#### **Additional Information**

Date Listed October 25th, 2023

Days on Market 678

Zoning LIGHT INDUSTRIAL