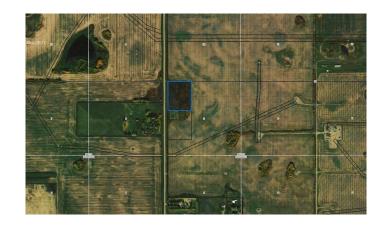

#### \$95,000

0 Bedroom, 0.00 Bathroom, Land on 4.99 Acres

NONE, Rural Wainwright No. 61, M.D. of, Alberta

Vacant 4.99 parcel of land 2 1/2 miles north of Wainwright.