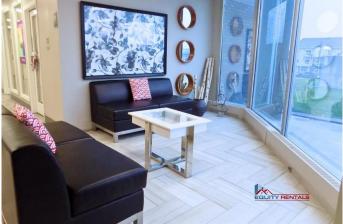

#### \$1,400

0 Bedroom, 0.00 Bathroom, Commercial on 0.00 Acres

NONE, Grande Prairie, Alberta

COMMERCIAL OFFICE SPACE FOR LEASE IN PROFESSIONAL BUILDING. 609sqft. FEATURES Main Lobby area with 3 private offices or 2 offices and lunch room. One office has a sink with cupboards - great for lunchroom or business that needs a sink. One office has a storage closet. Located on high traffic corner lot offering excellent visual exposure for your business. Signage in windows allowed. Shared boardroom (by appointment) with seating up to 15. Community kitchen with fridge, microwave, coffee pot, kettle, cupboard space and sitting area. INCLUDED Electricity, Heat, Water/Sewer, Air Conditioning, Security Monitoring, Common area janitorial, and maintenance! OPTIONAL Paid underground parking. Multiple Offices available.