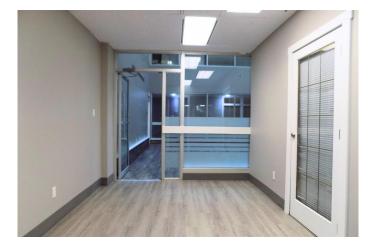

#### \$1,400

0 Bedroom, 0.00 Bathroom, Commercial on 0.00 Acres

NONE, Grande Prairie, Alberta

COMMERCIAL OFFICE SPACE FOR LEASE IN PROFESSIONAL BUILDING. 609sqft. FEATURES Main Lobby area with 3 private offices or 2 offices and lunch room. One office has a sink with cupboards - great for lunchroom or business that needs a sink. One office has a storage closet. Located on high traffic corner lot offering excellent visual exposure for your business. Signage in windows allowed. Shared boardroom (by appointment) with seating up to 15. Community kitchen with fridge, microwave, coffee pot, kettle, cupboard space and sitting area. INCLUDED Electricity, Heat, Water/Sewer, Air Conditioning, Security Monitoring, Common area janitorial, and maintenance! OPTIONAL Paid underground parking. Multiple Offices available.