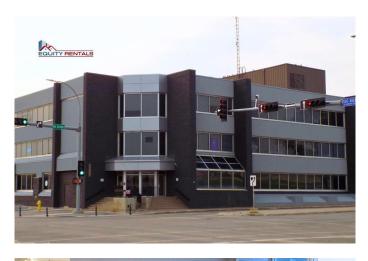

# \$1,400 - 104b, 9804 100 Avenue, Grande Prairie

MLS® #A2087343

#### \$1,400

0 Bedroom, 0.00 Bathroom, Commercial on 0.00 Acres

NONE, Grande Prairie, Alberta

COMMERCIAL OFFICE SPACE FOR LEASE IN PROFESSIONAL BUILDING. 609sqft. FEATURES Main Lobby area with 3 private offices or 2 offices and lunch room. One office has a sink with cupboards - great for lunchroom or business that needs a sink. One office has a storage closet. Located on high traffic corner lot offering excellent visual exposure for your business. Signage in windows allowed. Shared boardroom (by appointment) with seating up to 15. Community kitchen with fridge, microwave, coffee pot, kettle, cupboard space and sitting area. INCLUDED Electricity, Heat, Water/Sewer, Air Conditioning, Security Monitoring, Common area janitorial, and maintenance! OPTIONAL Paid underground parking. Multiple Offices available.