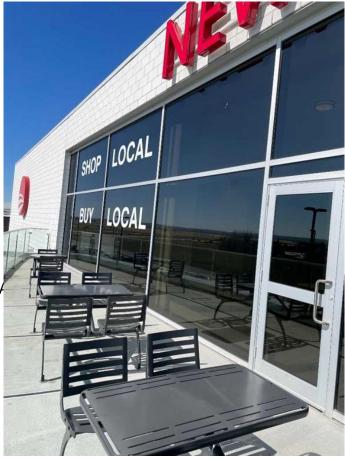

### \$199,000

0 Bedroom, 0.00 Bathroom, Commercial on 0.00 Acres

NONE, Rural Rocky View County, Alberta

Unit 539 marked as P8, centrally located in a large Food Court on the second floor of New Horizon mall, just 5 minutes south of famous Cross Iron Mall, looks for a New Owner! Check out the site around! Behind the place is some private hall area with a beautiful wide balcony. It is so amazing to be there on a sunny warm day, especially with family and friends! Think, what can you build here? Superior restaurant with affordable prices and excellent service for casual dining or for the special occasions: weddings, birthday parties etc.) can bring more customers... Follow up your dream and have fun. Try to see the treasure under your feet.