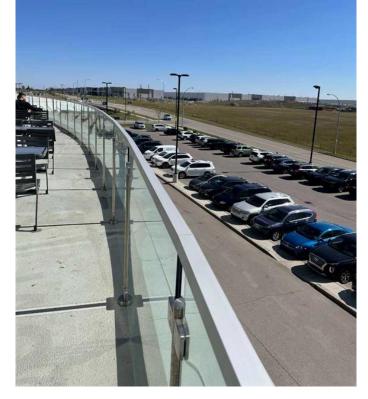

### \$199,000

0 Bedroom, 0.00 Bathroom, Commercial on 0.00 Acres

NONE, Rural Rocky View County, Alberta

Unit 539 marked as P8, centrally located in a large Food Court on the second floor of New Horizon mall, just 5 minutes south of famous Cross Iron Mall, looks for a New Owner! Check out the site around! Behind the place is some private hall area with a beautiful wide balcony. It is so amazing to be there on a sunny warm day, especially with family and friends! Think, what can you build here? Superior restaurant with affordable prices and excellent service for casual dining or for the special occasions: weddings, birthday parties etc.) can bring more customers... Follow up your dream and have fun. Try to see the treasure under your feet.