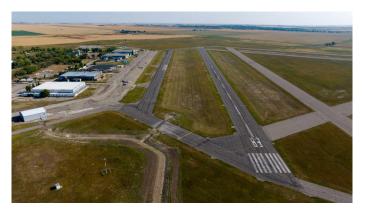

## \$65,000

0 Bedroom, 0.00 Bathroom, Land on 0.25 Acres

NONE, Claresholm, Alberta

INDUSTRIAL/COMMERCIAL/HOBBY AVIATION LOTS right next to the Airport TAXIWAY located at the CLARESHOLM AIRPORT. The Airport is serviced by a 900-METER MAIN RUNWAY (with lighting) and 900-METER CROSS-STRIP runway. 40 flights daily, currently a REGISTERED AERODOME. Over \$2 MILLION OF RECENT INVESTMENTS have been made to the airport incl: NEW ASPHALT TOPCOAT recently applied to MAIN RUNWAY, new LIGHTING, TIE-DOWN area, EMERGENCY CROSS STRIP, drainage improvements & more! All LOTS SERVICED TO THE PROPERTY LINE, and the developer would be responsible for all utility connections & construction of access to the municipal road and taxiway. The 0.25 of an ACRE lot is BIG enough to add your HANGAR or COMMERCIAL BAY as long as it has an aircraft hangar door located on the taxiway side of the structure. A restrictive covenant outlining the architectural requirements and land uses is attached to the title of the lands (see supplements). Vendor prepared to hold lot for 6 months with a \$5000 deposit while you request approval for building commitments WITH a FIRM SALE. Once POSSESSION is finalized, the developer must build within a 2-year period. PURCHASER to pave onto taxiway. The MD of Willow Creek has among the LOWEST TAX RATES IN SOUTHERN ALBERTA and property taxes are dependent upon the size of the structure and amenities. NO AIRPORT USER FEES = NO BRAINER!!

The airport is located only MINUTES from CLARESHOLM and is located conveniently an HOUR SOUTH OF CALGARY or 45 mins FROM LETHBRIDGE. LOT SIZE is 100 X 107 feet. The GST will be applicable on the Sale Price. This investment offers GREAT Value & TONS of potential for FUTURE EXPANSION. Please call your AGENT for an INFORMATION PACKAGE & see supplements for more info.