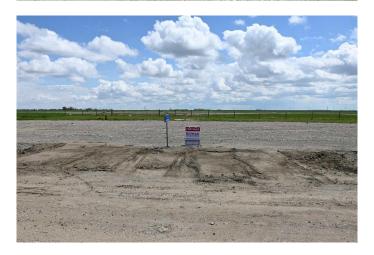

## \$65,000

0 Bedroom, 0.00 Bathroom, Land on 0.25 Acres

NONE, Claresholm, Alberta

INDUSTRIAL/COMMERCIAL/HOBBY AVIATION LOTS right next to the Airport TAXIWAY located at the CLARESHOLM AIRPORT. The Airport is serviced by a 900-METER MAIN RUNWAY (with lighting) and 900-METER CROSS-STRIP runway. 40 flights daily, currently a REGISTERED AERODOME. Over \$2 MILLION OF RECENT INVESTMENTS have been made to the airport incl: NEW ASPHALT TOPCOAT recently applied to MAIN RUNWAY, new LIGHTING, TIE-DOWN area, EMERGENCY CROSS STRIP, drainage improvements & more! All LOTS SERVICED TO THE PROPERTY LINE, and the developer would be responsible for all utility connections & construction of access to the municipal road and taxiway. The 0.25 of an ACRE lot is BIG enough to add your HANGAR or COMMERCIAL BAY as long as it has an aircraft hangar door located on the taxiway side of the structure. A restrictive covenant outlining the architectural requirements and land uses is attached to the title of the lands (see supplements). Vendor prepared to hold lot for 6 months with a \$5000 deposit while you request approval for building commitments WITH a FIRM SALE. Once POSSESSION is finalized, the developer must build within a 2-year period. PURCHASER to pave onto taxiway. The MD of Willow Creek has among the LOWEST TAX RATES IN SOUTHERN ALBERTA and property taxes are dependent upon the size of the structure and amenities. NO AIRPORT USER FEES = NO BRAINER!!

The airport is located only MINUTES from CLARESHOLM and is located conveniently an HOUR SOUTH OF CALGARY or 45 mins FROM LETHBRIDGE. LOT SIZE is 100 X 107 feet. The GST will be applicable on the Sale Price. This investment offers GREAT Value & TONS of potential for FUTURE EXPANSION. Please call your AGENT for an INFORMATION PACKAGE & see supplements for more info.