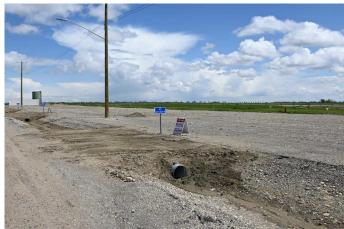

## \$65,000

0 Bedroom, 0.00 Bathroom, Land on 0.25 Acres

NONE, Claresholm, Alberta

INDUSTRIAL/COMMERCIAL/HOBBY AVIATION LOTS right next to the Airport TAXIWAY located at the CLARESHOLM AIRPORT. The Airport is serviced by a 900-METER MAIN RUNWAY (with lighting) and 900-METER CROSS-STRIP runway. 40 flights daily, currently a REGISTERED AERODOME. Over \$2 MILLION OF RECENT INVESTMENTS have been made to the airport incl: NEW ASPHALT TOPCOAT recently applied to MAIN RUNWAY, new LIGHTING, TIE-DOWN area, EMERGENCY CROSS STRIP, drainage improvements & more! All LOTS SERVICED TO THE PROPERTY LINE, and the developer would be responsible for all utility connections & construction of access to the municipal road and taxiway. The 0.25 of an ACRE lot is BIG enough to add your HANGAR or COMMERCIAL BAY as long as it has an aircraft hangar door located on the taxiway side of the structure. A restrictive covenant outlining the architectural requirements and land uses is attached to the title of the lands (see supplements). Vendor prepared to hold lot for 6 months with a \$5000 deposit while you request approval for building commitments WITH a FIRM SALE. Once POSSESSION is finalized, the developer must build within a 2-year period. PURCHASER to pave onto taxiway. The MD of Willow Creek has among the LOWEST TAX RATES IN SOUTHERN ALBERTA and property taxes are dependent upon the size of the structure and amenities. NO AIRPORT USER FEES = NO BRAINER!!

The airport is located only MINUTES from CLARESHOLM and is located conveniently an HOUR SOUTH OF CALGARY or 45 mins FROM LETHBRIDGE. LOT SIZE is 100 X 107 feet. The GST will be applicable on the Sale Price. This investment offers GREAT Value & TONS of potential for FUTURE EXPANSION. Please call your AGENT for an INFORMATION PACKAGE & see supplements for more info.