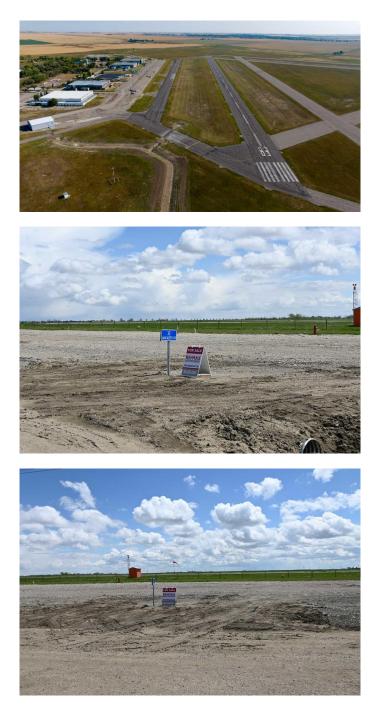

#### \$65,000

0 Bedroom, 0.00 Bathroom, Land on 0.25 Acres

NONE, Claresholm, Alberta

INDUSTRIAL/COMMERCIAL/HOBBY **AVIATION LOTS right next to the Airport** TAXIWAY located at the CLARESHOLM AIRPORT. The Airport is serviced by a 900-METER MAIN RUNWAY (with lighting) and 900-METER CROSS-STRIP runway. 40 flights daily, currently a REGISTERED **AERODOME.** Over \$2 MILLION OF RECENT INVESTMENTS have been made to the airport incl: NEW ASPHALT TOPCOAT recently applied to MAIN RUNWAY, new LIGHTING, **TIE-DOWN area, EMERGENCY CROSS** STRIP, drainage improvements & more! All LOTS SERVICED TO THE PROPERTY LINE, and the developer would be responsible for all utility connections & construction of access to the municipal road and taxiway. The 0.25 of an ACRE lot is BIG enough to add your HANGAR or COMMERCIAL BAY as long as it has an aircraft hangar door located on the taxiway side of the structure. A restrictive covenant outlining the architectural requirements and land uses is attached to the title of the lands (see supplements). Vendor prepared to hold lot for 6 months with a \$5000 deposit while you request approval for building commitments WITH a FIRM SALE. Once POSSESSION is finalized, the developer must build within a 2-year period. PURCHASER to pave onto taxiway. The MD of Willow Creek has among the LOWEST TAX RATES IN SOUTHERN ALBERTA and property taxes are dependent upon the size of the structure and amenities. NO AIRPORT USER FEES = NO BRAINER!!

The airport is located only MINUTES from CLARESHOLM and is located conveniently an HOUR SOUTH OF CALGARY or 45 mins FROM LETHBRIDGE. LOT SIZE is 100 X 107 feet. The GST will be applicable on the Sale Price. This investment offers GREAT Value & TONS of potential for FUTURE EXPANSION. Please call your AGENT for an INFORMATION PACKAGE & see supplements for more info.