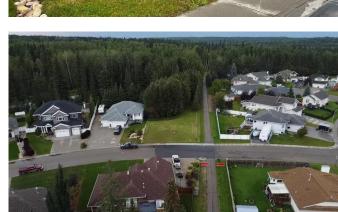

#### \$185,000

0 Bedroom, 0.00 Bathroom, Land on 0.07 Acres

NONE, Edson, Alberta

Build your dream home on this beautiful, spacious lot in Wilshire Estates. This lot is the last lot available in the sub division. Lot is backing onto green belt. Architectural controls are in place. All services to property line.

#### Exterior

Lot Description Backs on to Park/Green Space, Lawn, Many Trees