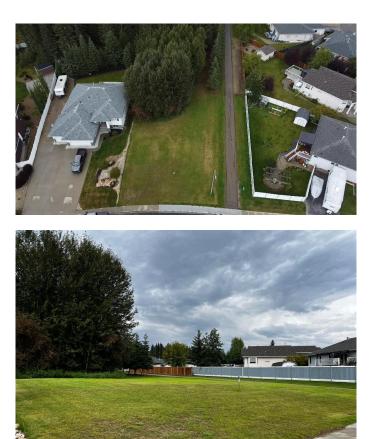

#### \$185,000

0 Bedroom, 0.00 Bathroom, Land on 0.07 Acres

NONE, Edson, Alberta

Build your dream home on this beautiful, spacious lot in Wilshire Estates. This lot is the last lot available in the sub division. Lot is backing onto green belt. Architectural controls are in place. All services to property line.

#### Exterior

Lot Description Backs on to Park/Green Space, Lawn, Many Trees