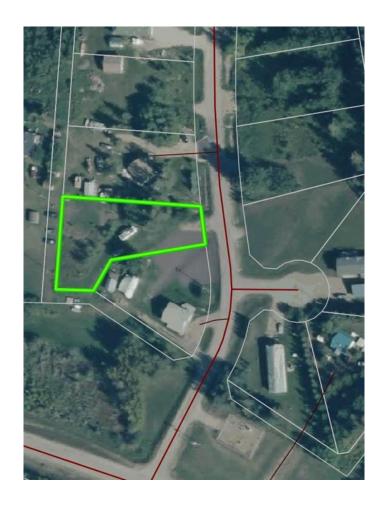

# \$79,999 - 67405,106 Mission Rd, Lac La Biche County

MLS® #A2075488

### \$79,999

0 Bedroom, 0.00 Bathroom, Land on 0.50 Acres

NONE, Lac La Biche County, Alberta

Back lot mission beach. cleared lot and ready for your home away from home. All paved roads lead to this affordable backlot at glorious Mission Beach. Lac La Biche lake is rated as one of the best walleye fishing lakes in Alberta. Ten minutes from town and a minute to the lake. Sale price is subject to GST

## **Community Information**

Address 67405,106 Mission Rd

Subdivision NONE

City Lac La Biche County

County Lac La Biche County

Province Alberta
Postal Code T0A2C2