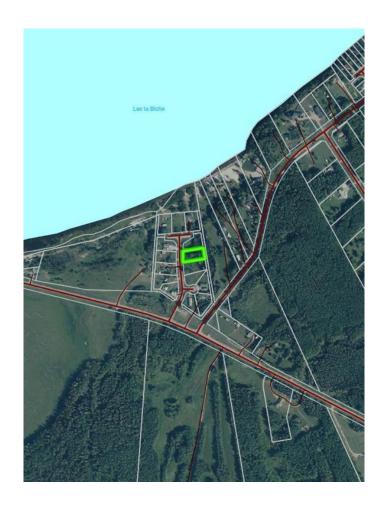

### \$79,999

0 Bedroom, 0.00 Bathroom, Land on 0.50 Acres

NONE, Lac La Biche County, Alberta

Back lot mission beach. cleared lot and ready for your home away from home. All paved roads lead to this affordable backlot at glorious Mission Beach. Lac La Biche lake is rated as one of the best walleye fishing lakes in Alberta. Ten minutes from town and a minute to the lake. Sale price is subject to GST

## **Community Information**

Address 67405,113 Mission Rd

Subdivision NONE

City Lac La Biche County

County Lac La Biche County

Province Alberta
Postal Code T0A 2C2