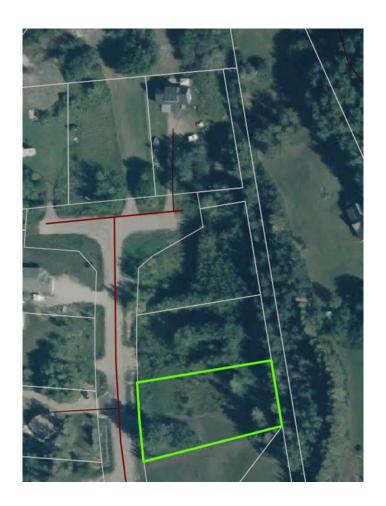

#### \$79,999

0 Bedroom, 0.00 Bathroom, Land on 0.58 Acres

NONE, Lac La Biche County, Alberta

Back lot mission beach. cleared lot and ready for your home away from home. All paved roads lead to this affordable backlot at glorious Mission Beach. Lac La Biche lake is rated as one of the best walleye fishing lakes in Alberta. Ten minutes from town and a minute to the lake. Sale price is subject to GST

## **Community Information**

Address 67405,109 Mission Rd

Subdivision NONE

City Lac La Biche County

County Lac La Biche County

Province Alberta
Postal Code T0A2C2