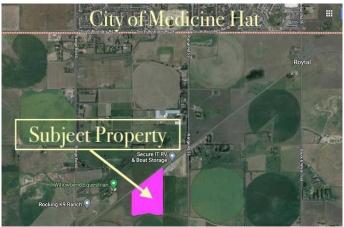

## \$1,300,000

0 Bedroom, 0.00 Bathroom, Land on 50.46 Acres

NONE, Rural Cypress County, Alberta

An extremely rare opportunity to buy prime land less than one and a half miles from the city limits of Medicine Hat. Fifty acres of prime irrigated agricultural / residential /commercial land with the best possible water situation. Fifty one acres of SMRID (Saint Mary's River Irrigation District) water rights for agricultural use (FUTURE PIVOT) and an additional West Side Water Co-op connection for year round delivery of potable water for a home should you choose to build one. Three phase power. This land has not been previously available for purchase since the 1950's.

## **Community Information**

| Address     | Township Road 121    |
|-------------|----------------------|
| Subdivision | NONE                 |
| City        | Rural Cypress County |
| County      | Cypress County       |
| Province    | Alberta              |
|             |                      |