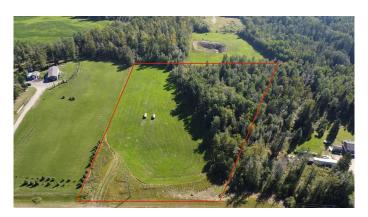

# \$94,900

0 Bedroom, 0.00 Bathroom, Land on 5.86 Acres

NONE, Rural Woodlands County, Alberta

"NO RESTRICTIONS AND GREAT VIEW!!"
Located 10 minutes from town in Country View
Estates subdivision, this 5.86 acre lot has no
restrictions so mobile homes are permitted.
The property has a 184 ft well that pumps at
12 gallons per minute, with natural gas prepaid
to the riser, and power at the property line.
Quiet cul-de-sac with minimal traffic and close
to town!!

### **Essential Information**

MLS® # A2066614 Price \$94,900

Bathrooms 0.00 Acres 5.86 Type Land

Sub-Type Residential Land

Status Active

# **Community Information**

Address 590095 Range Road 110

Subdivision NONE

City Rural Woodlands County

County Woodlands County

Province Alberta
Postal Code T7S 1A1

#### **Amenities**

Utilities Natural Gas Paid, Water Paid For

**Exterior** 

Lot Description Open Lot, Views

## **Additional Information**

Date Listed July 17th, 2023

Days on Market 709

Zoning COUNTRY RESIDENTIAL DISTR