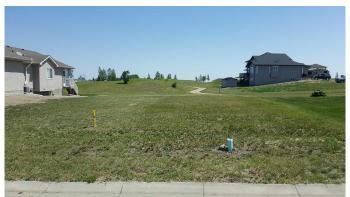

### \$45,000

0 Bedroom, 0.00 Bathroom, Land on 0.16 Acres

NONE, Vulcan, Alberta

YES YOU CAN! You can own your own lot by the golf course to build your new home on, and this is where you can start! This lot backs onto the "Back Nine" at the Vulcan Golf Course. This lot measures 17.35 meters by 37.01 meters by 21.14 meters by 32 meters. This property is part of the Whispering Greens Homeowners Association. Homeowner fees will start once the house is built. There are guidelines for building a house at Whispering Greens, so come have a look around at what is already in the area and we think that you will be impressed.