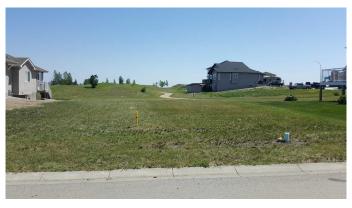

### \$45,000

0 Bedroom, 0.00 Bathroom, Land on 0.16 Acres

NONE, Vulcan, Alberta

YES YOU CAN! You can own your own lot by the golf course to build your new home on, and this is where you can start! This lot backs onto the "Back Nine" at the Vulcan Golf Course. This lot measures 17.35 meters by 37.01 meters by 21.14 meters by 32 meters. This property is part of the Whispering Greens Homeowners Association. Homeowner fees will start once the house is built. There are guidelines for building a house at Whispering Greens, so come have a look around at what is already in the area and we think that you will be impressed.