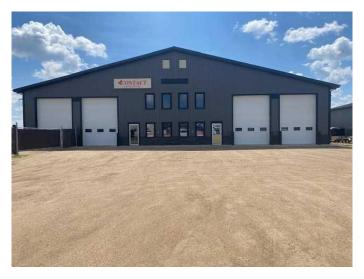

# \$1,500,000 - 1909, 1911 19 Avenue, Wainwright

MLS® #A2064531

## \$1,500,000

0 Bedroom, 0.00 Bathroom, Commercial on 0.00 Acres

NONE, Wainwright, Alberta

.8000 sq. ft. commercial, mixed-use building on the north side of Wainwright in the industrial area. The 3 separate rentals units use radiant heat, have 2 pce. washrooms c/w drains, finish shop cement flooring, shop end to end floor drains and 16 ft. high X 12 wide, electrically operated shop doors, LED T-5 light fixtures, separate gas and power services on each half of building, alarm system, Special features: RENTAL UNIT 1: is 2000 sq ft. includes a good sized office area, kitchenette, 2 lg bays (33' X 36') with 2 overhead shop doors, a set of auxiliary taps, a mezzanine, plus approx. 42 ft X 120 ft chain link, with inserts, fenced, compound accessible from one shop door and exterior roller gates. RENTAL UNIT 2: is 2000 sq ft and backs onto unit 1. This area includes 3 bay areas with 3 shop overhead doors, an upper exhaust portal and a man door. RENTAL UNIT 3: 4000 sq ft This unit includes a 15' X20' front office, laundry room c/w hook ups. The shop area includes 2-80 ft long bays with shop doors on either end (1 shop door has an exhaust portal), and an additional 46 ft bay area with a shop door on the south side. This unit has 1-man door, a mezzanine, an exhaust fan portal, ceiling fans, 2 sets of hot/cold taps and a functioning vanity in shop area. This property faces north with a large parking area in front and on the south side with access from back alley.