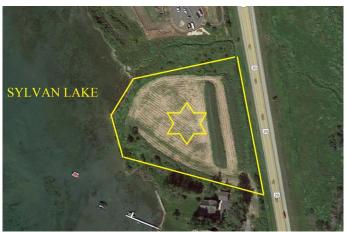

# \$2,750,000 - On Twin Rose Court, Jarvis Bay

MLS® #A2058197

#### \$2,750,000

0 Bedroom, 0.00 Bathroom, Land on 3.60 Acres

NONE, Jarvis Bay, Alberta

AMAZING OPPORTUNITY! Develop the land or build your dream lakefront home. Potential for 8 large Lakefront lots right on Sylvan Lake (with approval from Summer Village) This beautiful lot is located in the sought after neighborhood of Jarvis Bay and only minutes from the heart of Sylvan Lake and all the amenities the town has to offer. Opportunity Knocks!

#### **Exterior**

Lot Description Creek/River/Stream/Pond, Environmental Reserve, Lake, Irregular Lot,

Level, Private, See Remarks, Waterfront