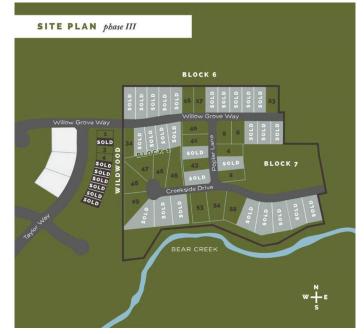

### \$250,000

0 Bedroom, 0.00 Bathroom, Land on 0.54 Acres

Taylor Estates, Rural Grande Prairie No. 1, County of, Alberta

Taylor Estates, the most sought after address in the Peace; Taylor Estates affords you all of the convenience of city living and all the comfort of country life in this well-planned community. On the Southwest edge of the city, in the County of Grande Prairie, large rural estate properties are situated on the banks of Bear Creek. Choose your lot, choose your builder, and get started on your Dream Home in Taylor Estates.

# **Community Information**

Address 7950 Willow Grove Way

Subdivision Taylor Estates

City Rural Grande Prairie No. 1, 0

County Grande Prairie No. 1, County

Province Alberta
Postal Code T8W 0H3