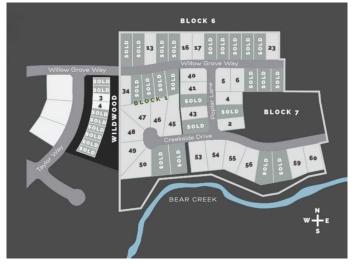

### \$275,000

0 Bedroom, 0.00 Bathroom, Land on 0.52 Acres

Taylor Estates, Rural Grande Prairie No. 1, County of, Alberta

Taylor Estates, the most sought after address in the Peace; Taylor Estates affords you all of the convenience of city living and all the comfort of country life in this well-planned community. On the Southwest edge of the city, in the County of Grande Prairie, large rural estate properties are situated on the banks of Bear Creek. Choose your lot, choose your builder, and get started on your Dream Home in Taylor Estates.

## **Community Information**

Address 5701 Poplar Subdivision Taylor Estates

City Rural Grande Prairie No. 1, 0

County Grande Prairie No. 1, County of

Province Alberta
Postal Code T8W 0H3