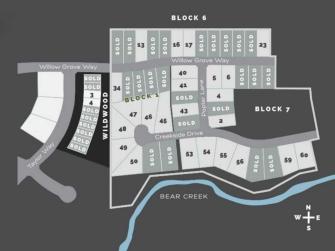

#### \$275,000

0 Bedroom, 0.00 Bathroom, Land on 0.58 Acres

Taylor Estates, Rural Grande Prairie No. 1, County of, Alberta

Taylor Estates, the most sought after address in the Peace; Taylor Estates affords you all of the convenience of city living and all the comfort of country life in this well-planned community. On the Southwest edge of the city, in the County of Grande Prairie, large rural estate properties are situated on the banks of Bear Creek. Choose your lot, choose your builder, and get started on your Dream Home in Taylor Estates.

#### **Community Information**

| Address     | 5709 Poplar                     |
|-------------|---------------------------------|
| Subdivision | Taylor Estates                  |
| City        | Rural Grande Prairie No. 1, C   |
| County      | Grande Prairie No. 1, County or |
| Province    | Alberta                         |
| Postal Code | T8W 0H3                         |