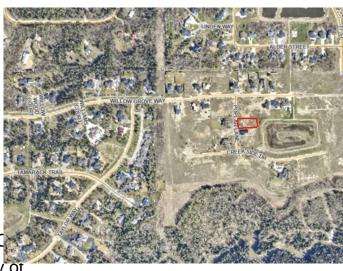

#### \$275,000

0 Bedroom, 0.00 Bathroom, Land on 0.58 Acres

Taylor Estates, Rural Grande Prairie No. 1, County of, Alberta

Taylor Estates, the most sought after address in the Peace; Taylor Estates affords you all of the convenience of city living and all the comfort of country life in this well-planned community. On the Southwest edge of the city, in the County of Grande Prairie, large rural estate properties are situated on the banks of Bear Creek. Choose your lot, choose your builder, and get started on your Dream Home in Taylor Estates.

#### **Community Information**

| Address     | 5709 Poplar                     |
|-------------|---------------------------------|
| Subdivision | Taylor Estates                  |
| City        | Rural Grande Prairie No. 1, C   |
| County      | Grande Prairie No. 1, County or |
| Province    | Alberta                         |
| Postal Code | T8W 0H3                         |