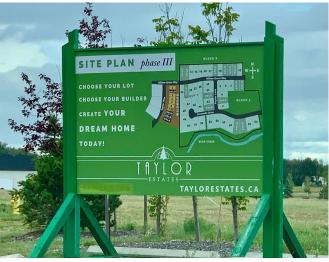

| SITE PLAN pbase  | 2 111                                                                                                                                                                                                                                                                                                        |            |
|------------------|--------------------------------------------------------------------------------------------------------------------------------------------------------------------------------------------------------------------------------------------------------------------------------------------------------------|------------|
|                  | BLOCK 6                                                                                                                                                                                                                                                                                                      |            |
| Willow Grove Way | a a a a a a a a a a a a a a a a a a a                                                                                                                                                                                                                                                                        |            |
|                  | 40 5 6 105   105 6 6 6 6   105 5 6 105 8   105 5 6 105 8   105 5 6 105 8   105 5 6 105 8   105 5 6 105 8   105 5 6 105 7   40 6 43 50.LD 7 105   40 0 0 10 7 10 10   40 0 0 10 5 5 10 10   40 0 0 10 5 5 0 0 10 10 10   40 0 0 0 10 10 10 10 10 10 10 10 10 10 10 10 10 10 10 10 <td< td=""><td>4</td></td<> | 4          |
| -taylor most     | BEAR CREEK                                                                                                                                                                                                                                                                                                   | W + E<br>S |