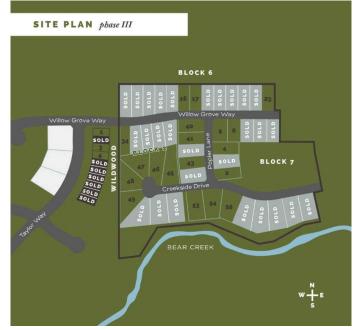

### \$375,000

0 Bedroom, 0.00 Bathroom, Land on 0.87 Acres

Taylor Estates, Rural Grande Prairie No. 1, County of, Alberta

Taylor Estates, the most sought after address in the Peace; Taylor Estates affords you all of the convenience of city living and all the comfort of country life in this well-planned community. On the Southwest edge of the city, in the County of Grande Prairie, large rural estate properties are situated on the banks of Bear Creek. Choose your lot, choose your builder, and get started on your Dream Home in Taylor Estates.