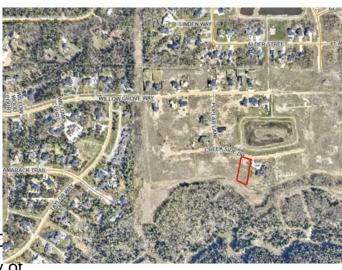

### \$375,000

0 Bedroom, 0.00 Bathroom, Land on 0.83 Acres

Taylor Estates, Rural Grande Prairie No. 1, County of, Alberta

Taylor Estates, the most sought after address in the Peace; Taylor Estates affords you all of the convenience of city living and all the comfort of country life in this well-planned community. On the Southwest edge of the city, in the County of Grande Prairie, large rural estate properties are situated on the banks of Bear Creek. Choose your lot, choose your builder, and get started on your Dream Home in Taylor Estates.

#### **Community Information**

| Address     | 7931 Creekside Drive            |
|-------------|---------------------------------|
| Subdivision | Taylor Estates                  |
| City        | Rural Grande Prairie No. 1, 🕬   |
| County      | Grande Prairie No. 1, County of |
| Province    | Alberta                         |
| Postal Code | T8W 0H3                         |