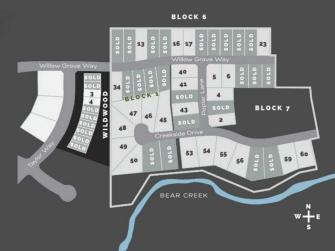

### \$375,000

0 Bedroom, 0.00 Bathroom, Land on 0.83 Acres

Taylor Estates, Rural Grande Prairie No. 1, County of, Alberta

Taylor Estates, the most sought after address in the Peace; Taylor Estates affords you all of the convenience of city living and all the comfort of country life in this well-planned community. On the Southwest edge of the city, in the County of Grande Prairie, large rural estate properties are situated on the banks of Bear Creek. Choose your lot, choose your builder, and get started on your Dream Home in Taylor Estates.

#### **Community Information**

| Address     | 7931 Creekside Drive            |
|-------------|---------------------------------|
| Subdivision | Taylor Estates                  |
| City        | Rural Grande Prairie No. 1, 🕬   |
| County      | Grande Prairie No. 1, County of |
| Province    | Alberta                         |
| Postal Code | T8W 0H3                         |