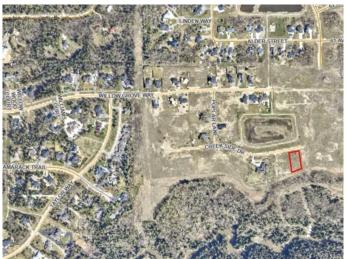

### \$395,000

0 Bedroom, 0.00 Bathroom, Land on 0.73 Acres

Taylor Estates, Rural Grande Prairie No. 1, County of, Alberta

Taylor Estates, the most sought after address in the Peace; Taylor Estates affords you all of the convenience of city living and all the comfort of country life in this well-planned community. On the Southwest edge of the city, in the County of Grande Prairie, large rural estate properties are situated on the banks of Bear Creek. Choose your lot, choose your builder, and get started on your Dream Home in Taylor Estates.

## **Community Information**

Address 7915 Creekside Drive

Subdivision Taylor Estates

City Rural Grande Prairie No. 1, 0

County Grande Prairie No. 1, County of

Province Alberta
Postal Code T8W 0H3