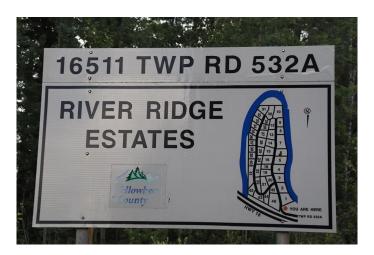

# \$499,000 - 22,23,24,48,49,50, 16511 Township Road 532a Subdivision, Rural Yellowhead County

MLS® #A2042829

### \$499,000

0 Bedroom, 0.00 Bathroom, Land on 22.95 Acres

NONE, Rural Yellowhead County, Alberta

Six great building sites for a builder or developer. Located in a high end subdivision of River Ridge Estates. Located 4 miles from downtown Edson.

# **Community Information**

Address 22,23,24,48,49,50, 16511 Township Road 532a Subdivision

Subdivision NONE

City Rural Yellowhead County

County Yellowhead County

Province Alberta
Postal Code T7E 3A6