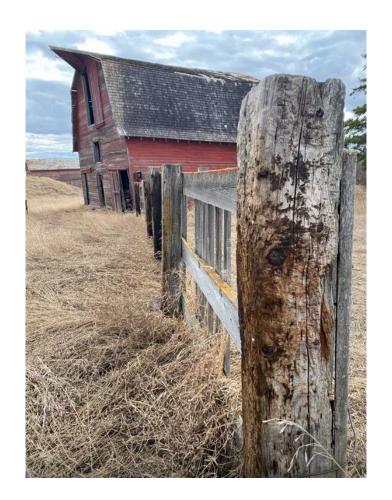

## \$109,900

0 Bedroom, 0.00 Bathroom, Land on 8.01 Acres

NONE, Rural Provost No. 52, M.D. of, Alberta

This land is perfect for the family looking to build on a nice, private area. It is spacious, beautiful, peaceful and waiting for you to enjoy! The two door garage that is situated on the property is a great space for parking and storage! Also on the property, is two other out buildings, a barn and a shed. This property is fully serviced, meaning it is ready for your personal touch to become a home! The land is very close to the tranquil community of Hayter, within walking distance. It is also a very short 8 minute drive to Provost where you will find your main amenities. This beautiful and affordable piece of land is a must see! As you look over the fields you will be sure to envision the enjoyment this property could bring to you and your future.

**Exterior** 

Lot Description Brush, Lawn, Private

**Additional Information** 

Date Listed April 27th, 2023

Days on Market 862

Zoning Hamlet Reserve District

**Listing Details** 

Listing Office ROYAL LEPAGE WRIGHT CHO