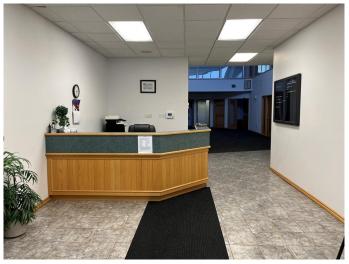

### \$1,000

0 Bedroom, 0.00 Bathroom, Commercial on 0.00 Acres

NONE, Slave Lake, Alberta

3 options to choose - private offices for Lease! Pick your size and location in the building. Offices can be furnished or unfurnished as needed. Shared kitchen and boardroom. Building is alarmed for security. Use of reception desk and you can advertise on the large pillar sign for greater exposure for your business. Perfect for just starting out or the home based business that has outgrown your home. Zoned C1. Uses attached to listing.