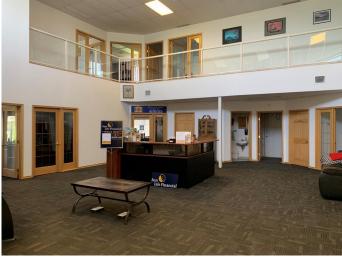

### \$1,000

0 Bedroom, 0.00 Bathroom, Commercial on 0.00 Acres

NONE, Slave Lake, Alberta

3 options to choose - private offices for Lease! Pick your size and location in the building. Offices can be furnished or unfurnished as needed. Shared kitchen and boardroom. Building is alarmed for security. Use of reception desk and you can advertise on the large pillar sign for greater exposure for your business. Perfect for just starting out or the home based business that has outgrown your home. Zoned C1. Uses attached to listing.