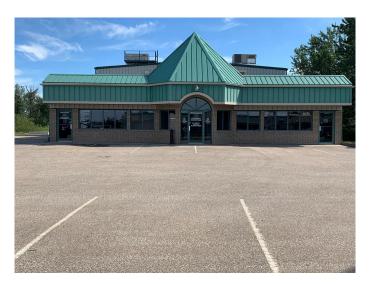

# \$1,000 - 205, 105 6 Avenue Se, Slave Lake

MLS® #A2031252

### \$1,000

0 Bedroom, 0.00 Bathroom, Commercial on 0.00 Acres

NONE, Slave Lake, Alberta

3 options to choose - private offices for Lease! Pick your size and location in the building. Offices can be furnished or unfurnished as needed. Shared kitchen and boardroom. Building is alarmed for security. Use of reception desk and you can advertise on the large pillar sign for greater exposure for your business. Perfect for just starting out or the home based business that has outgrown your home. Zoned C1. Uses attached to listing.

# **Community Information**

| Address     | 205, 105 6 Avenue Se                |
|-------------|-------------------------------------|
| Subdivision | NONE                                |
| City        | Slave Lake                          |
| County      | Lesser Slave River No. 124, M.D. of |
| Province    | Alberta                             |
| Postal Code | T0G 2A3                             |