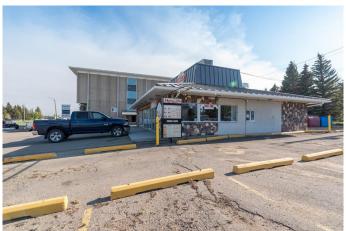

## \$549,000

0 Bedroom, 0.00 Bathroom, Commercial on 0.48 Acres

Steele Heights, Lloydminster, Alberta

Centrally located, nicely maintained highway frontage commercial building with anchor tenants in place. Single storey 2,250 square foot blueprint, concrete slab on grade, sloped metal roof system with flat top, double aluminum and glass unit front doors, 200 AMP electrical, roof-top HVAC, A/C units, north side drive-through window, great parking options, lighted corner pylon sign. Both tenants are willing to remain in the building and negotiate new lease agreements OR purchase the building for your own business venture opportunity presents! PLEASE DO NOT ATTEND THE BUILDING WITH VIEWING **EXPECATIONS WITHOUT A SCHEDULED** APPOINTMENT.

#### **Essential Information**

MLS® # A2024177
Price \$549,000

Bathrooms 0.00 Acres 0.48 Year Built 1976

Type Commercial Sub-Type Mixed Use

Status Active

#### **Exterior**

Roof Flat, Metal

Construction Cedar, Stone, Stucco, Wood Frame

Foundation Poured Concrete, Slab