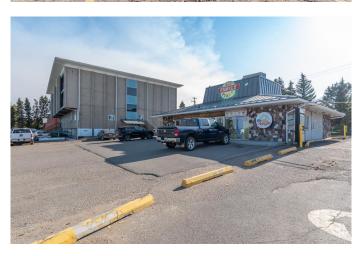

## \$549,000

0 Bedroom, 0.00 Bathroom, Commercial on 0.48 Acres

Steele Heights, Lloydminster, Alberta

Centrally located, nicely maintained highway frontage commercial building with anchor tenants in place. Single storey 2,250 square foot blueprint, concrete slab on grade, sloped metal roof system with flat top, double aluminum and glass unit front doors, 200 AMP electrical, roof-top HVAC, A/C units, north side drive-through window, great parking options, lighted corner pylon sign. Both tenants are willing to remain in the building and negotiate new lease agreements OR purchase the building for your own business venture opportunity presents! PLEASE DO NOT ATTEND THE BUILDING WITH VIEWING **EXPECATIONS WITHOUT A SCHEDULED** APPOINTMENT.

#### **Essential Information**

MLS® # A2024177
Price \$549,000

Bathrooms 0.00 Acres 0.48 Year Built 1976

Type Commercial Sub-Type Mixed Use

Status Active

#### **Exterior**

Roof Flat, Metal

Construction Cedar, Stone, Stucco, Wood Frame

Foundation Poured Concrete, Slab